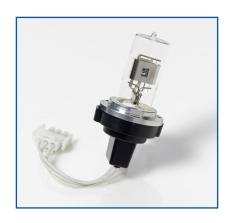

# CTS-10494

Long Life Deuterium Lamp (2000 hr) Comparable to: Agilent® G1314-60100

### 1.0 Description

This long life deuterium lamp is designed to be compatible with Agilent 1100, 1120, 1200 VWD, 1220 VWD and G1314A, G1314B and G1314C variable wavelength detectors. It is comparable to Agilent part number G1314-60100.