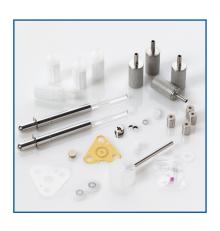

### 1.0 Description

This PM kit contains all the parts necessary to keep Waters 600 and 610 HPLC systems working at peak performance. It is comparable to Waters part number WAT052675.

### 2.1 Components

| Qty | Part Description                           |
|-----|--------------------------------------------|
| 4   | Solvent Reservoir Filter, 10µm (CTS-5531)  |
| 2   | PP Check Valve Cartridge, 2/pk (CTS-10600) |
| 2   | Sapphire Plunger (CTS-5656)                |
| 2   | Plunger Seal (CTS-2294)                    |
| 4   | Sparge Diffuser (CTS-10984)                |
| 1   | Reference Valve Rebuild Kit (CTS-5746)     |
| 1   | Inlet Manifold Kit (CTS-9600)              |