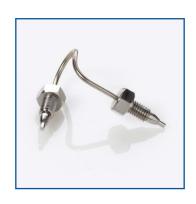

# CTS-21044

SUS Tubing B Comparable to: Shimadzu<sup>®</sup> 228-45590-92

#### 1.0 Description

This tubing is designed to be compatible with Shimadzu LC-20AD pumps. It is comparable to Shimadzu part number 228-45590-92.