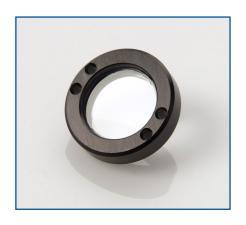

## 1.0 Description

This lamp housing window assembly is designed to be compatible with Waters 2487 and 2488 HPLC detectors. It is comparable to Waters part number WAS081341.