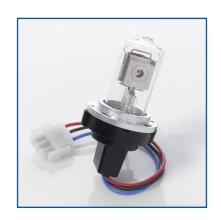

## 1.0 Description

This long life deuterium lamp is designed to be compatible with Agilent 1100, 1200, 1220, 1260, G1315A/B and G1365A/B DAD detectors. It is comparable to Agilent part number 2140-0813.