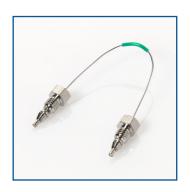

# CTS-A11456

Sciencix

Assy, Capillary, 105mm x 0.17mm ID, w/Fittings

Comparable to: Agilent® G1312-87306