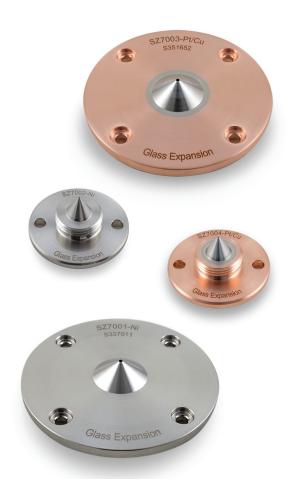

# **ICP-MS Cones**

We are proud to be the first and only ICP-MS cone manufacturer with the required technology and equipment to produce the full range of ICP-MS cones entirely in-house. Glass Expansion's manufacturing capabilities for this include: CNC machining, precision grinding, electron beam welding and electrodeless nickel plating. This results in our company being able to maintain the highest level of precision, quality and reliability standards.

We supply cones for all of the popular ICP-MS models and, to make sure you get all the support you need, we have a staff of technical experts and a fully equipped ICP-MS laboratory for testing and evaluation.