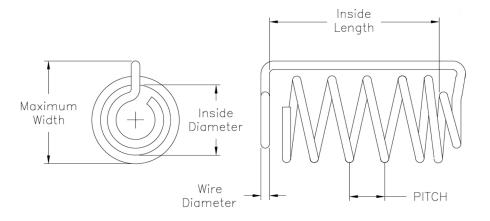

## CAPWHT-2S Specification Sheet Spiral Style

| Material             | 316 Stainless Steel |         |
|----------------------|---------------------|---------|
| Finish               | Electropolished     |         |
| Inside Length        | 0.840 inches        | 21.3 mm |
| Inside Diameter      | 0.370 inches        | 9.4 mm  |
| Wire Diameter        | 0.043 inches        | 1.09 mm |
| Pitch                | 0.156 inches        | 3.9 mm  |
| Maximum Width        | 0.640 inches        | 16.2 mm |
| Number of Coils      | 8.5                 |         |
| Maximum Capsule Size | 00                  |         |
| Minimum Capsule Size | 4                   |         |
| Sinker Weight        | 3.0 grams           |         |