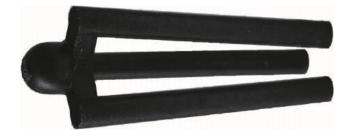

## CAPWHT-VK Specification Sheet Prong Style

| Material                     | Nylon       |         |
|------------------------------|-------------|---------|
| Outside Diameter (Large End) | 0.51 inches | 12.9 mm |
| Outside Length (Overall)     | 1.30 inches | 33.0 mm |
| Inside Diameter (Small End)  | 0.17 inches | 4.32 mm |
| Inside Diameter (Large End)  | 0.31 inches | 7.87 mm |
| Capsule Sizes                | 1 through 3 |         |
| Sinker Weight                | .95 grams   |         |

CAPWHT-VK sinkers are used for Manual Retrieval Systems.

QLA Capsule Sinkers come in a wide range of sizes to fit all Dissolution applications, contact your QLA Sales Representative or visit our website at www.gla-llc.com to view our current sinker product line.