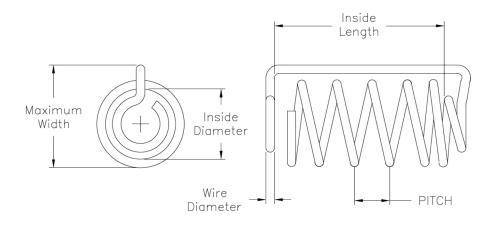

## CAPWHT-XLS Specification Sheet Spiral Style

| Material             | 316 Stainless Steel |         |
|----------------------|---------------------|---------|
| Finish               | Electropolished     |         |
| Inside Length        | 1.150 inches        | 29.2 mm |
| Inside Diameter      | 0.465 inches        | 11.8 mm |
| Wire Diameter        | 0.043 inches        | 1.09 mm |
| Pitch                | 0.320 inches        | 8.1 mm  |
| Maximum Width        | 0.690 inches        | 17.5 mm |
| Number of Coils      | 5.5                 |         |
| Maximum Capsule Size | 000                 |         |
| Minimum Capsule Size | 2                   |         |
| Sinker Weight        | 2.15 grams          |         |