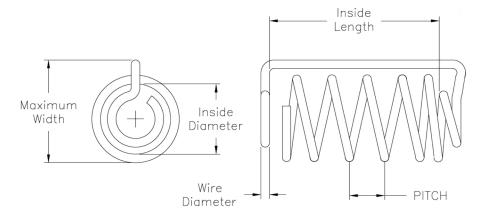

## CAPWHT-XSTEF Specification Sheet Spiral Style

| Material               | 316 Stainless Steel |         |
|------------------------|---------------------|---------|
| Finish                 | Electropolished     |         |
| Inside Length          | 1.727 inches        | 43.8 mm |
| Inside Diameter        | 0.512 inches        | 13.0 mm |
| Wire Diameter (coated) | 0.043 inches        | 1.09 mm |
| Pitch                  | 0.310 inches        | 7.9 mm  |
| Maximum Width          | 0.730 inches        | 18.5 mm |
| Number of Coils        | 6                   |         |
| Maximum Capsule Size   | Special             |         |
| Minimum Capsule Size   | 1                   |         |
| Sinker Weight          | 2.90 grams          |         |