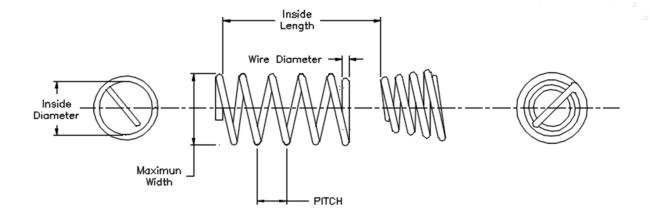

## CAPWSC-01S Specification Sheet Screw Cap Style

| Material             | 316 Stainless Steel |         |
|----------------------|---------------------|---------|
| Finish               | Electropolished     |         |
| Inside Length (Max)  | 0.765 inches        | 19.4 mm |
| Inside Diameter      | 0.281 inches        | 7.1 mm  |
| Wire Diameter (Body) | 0.060 inches        | 1.52 mm |
| Pitch                | 0.156 inches        | 4.0 mm  |
| Maximum Width        | 0.411 inches        | 10.4 mm |
| Number of Coils      | 6                   |         |
| Maximum Capsule Size | 1                   |         |
| Minimum Capsule Size | 5                   |         |
| Sinker Weight        | 3.25 grams          |         |