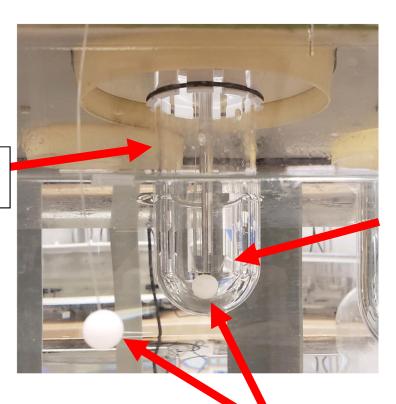

Small Volume Paddle

- DEPSET1015
- 1. Install small volume assembly into vessel plate

100 mL

Small Volume Vessel

- 2. Insert correct small volume vessel into small volume assembly
- 3. Install small volume paddle or basket into dissolution machine
- 4. While the machine head is up drop one end of the DEPSET1015 tool, (10mm or 15mm) whichever your test calls for, into small volume vessel as shown in Figure 1
- 5. Lower the machine head so the paddle or basket touches the top of the DEPSET1015 tool
- 6. Lock your paddle or basket in place to ensure the height will remain the same
- 7. Raise the head and remove the DEPSET1015 tool
- 8. When ready to begin your test, your height will be set after lowering the head again